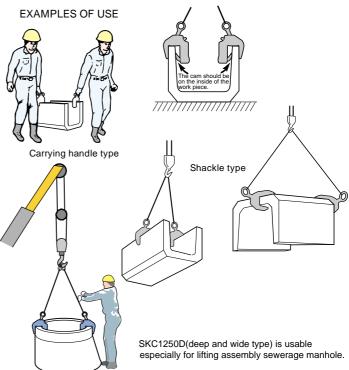

# Always lift work pieces at 2 or more points for safety.

## SKC 150~ 1250D

Ideal Clamps for lifting and handling of reinforced concrete U-shaped gutters, that are thick on one side, U-shaped flume channels and various reinforced concrete structures.

#### **FEATURES**

- Compact, lightweight and easy to handle
- The clamping force increases in proportion to the weight of the load.
- Simple jaw opening and closing mechanism
- A carrying handle type is also available for hand holding work with lightweight U-shaped gutters.
- High-frequency quenching of special alloy steels gives greater durability to the cam.