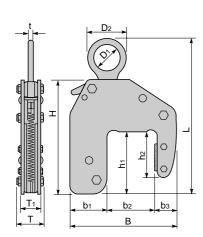

| DIMENSIONS TABLE |         |     |                |     |     |     |                |    | (Uı  | nit:mm)        |    |                |                |
|------------------|---------|-----|----------------|-----|-----|-----|----------------|----|------|----------------|----|----------------|----------------|
| Item No.         | L       | Н   | h <sub>1</sub> | h2  | В   | b1  | b <sub>2</sub> | bз | Т    | T <sub>1</sub> | t  | D <sub>1</sub> | D <sub>2</sub> |
| SKC 150          | 258~313 | 200 | 108            | 83  | 185 | 65  | 65             | 55 | 44.5 | 31             | 16 | _              | 112            |
| SKC 150M         | 258~332 | 200 | 108            | 83  | 185 | 65  | 65             | 55 | 44.5 | 31             | 10 | 50             | 70             |
| SKC 250          | 278~332 | 205 | 120            | 85  | 190 | 66  | 85             | 39 | 44.5 | 32             | 10 | 50             | 70             |
| SKC 250W         | 278~332 | 205 | 120            | 85  | 210 | 66  | 105            | 39 | 44.5 | 32             | 10 | 50             | 70             |
| SKC 1250D        | 475~560 | 385 | 242            | 192 | 355 | 125 | 145            | 80 | 60   | 37             | 18 | 70             | 100            |