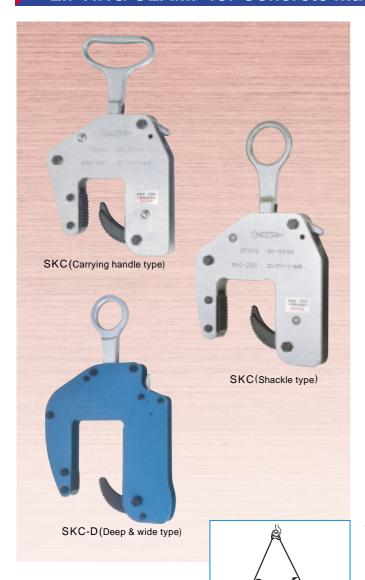

## SKC 150~ 1250D

Ideal Clamps for lifting and handling of reinforced concrete U-shaped gutters, that are thick on one side, U-shaped flume channels and various reinforced concrete structures.

#### **FEATURES**

- Compact, lightweight and easy to handle
- The clamping force increases in proportion to the weight of the load.
- Simple jaw opening and closing mechanism
- A carrying handle type is also available for hand holding work with lightweight U-shaped gutters.
- High-frequency quenching of special alloy steels gives greater durability to the cam.

### **SPECIFICATIONS**

| Item No.  | Model type           | Rated capacity (kg) | Jaw opening (mm) | Weight (kg) |  |  |
|-----------|----------------------|---------------------|------------------|-------------|--|--|
| SKC 150   | Carrying handle type | 150                 | 30~ 60           | 3           |  |  |
| SKC 150M  | Shackle type         | 150                 | 30~ 60           | 3           |  |  |
| SKC 250   | Shackle type         | 250                 | 50~ 80           | 3           |  |  |
| SKC 250W  | Shackle type         | 250                 | 70~100           | 3.5         |  |  |
| SKC 1250D | Deep & wide type     | 1250                | 73~137           | 10          |  |  |