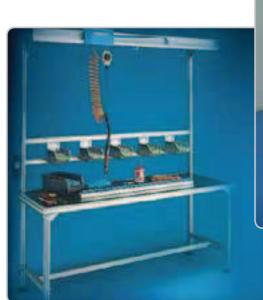

The workbench is specially equipped for assembly work using pneumatic tools. It is constructed with a stout extruded aluminium frame which supports the A.T.S. system. The A.T.S. system consists of a rail on which a trolley runs freely. The trolley has an air outlet and a spring catch.

One of the two upright supports of the bench frame is pressurized acting as both a reservoir and a delivery tube.

To complete the system we supply height adjustable feet and cross bars with shelves to which parts bins can be hooked. The whole frame is supplied, partially assembled, in a stout cardboard box. The supply of the simple bench frame represents a valid alternative to the complete bench.

### WITH ELECTRIC FEED

As above, adding cable on trolley

|     |             |    | 10 mm |            |
|-----|-------------|----|-------|------------|
| L   | Part.       | Р  |       |            |
| m   | no.         | Kg | n°    |            |
|     |             |    |       |            |
| 1,5 | 004 003 150 | 78 | 1     | <b>L</b>   |
| 2   | 004 003 200 | 88 | 1     | <b>£</b> 1 |