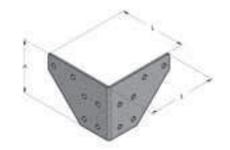

## **SMOOTHED PLATE**

| <b>A</b><br>mm | l<br>mm | <b>L</b><br>mm | <b>Part.</b><br>no. | <b>P</b> g | n° |
|----------------|---------|----------------|---------------------|------------|----|
| 174            | 36-60   | 174            | 711 174 174         | 400        | 20 |