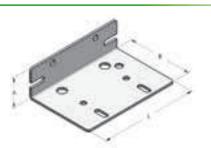

## **BENCH "L" PLATE**

| <b>A</b><br>mm | <b>L</b><br>mm | Part.<br>no. | <b>P</b> g | n° |  |
|----------------|----------------|--------------|------------|----|--|
| 85             | 110            | 732 085 220  | 280        | 20 |  |