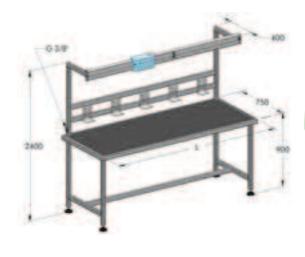

#### **Technical Characteristics:**

Anodized aluminium frame

• Table dimensions: 75x150 or 200 cm

• Height from ground: 85-95 cm

• Height of trolley from ground: 220 cm

• Compressed air outlet: 1/4"

• Compressed air inlet: 3/8"

#### **WBA - WORKBENCH FOR ASSEMBLY**

Complete assembly bench with A.T.S. brackets and adjustable feet. Accessories and packaging excluded.

| <b>L</b><br>m | <b>Part.</b><br>no. | <b>P</b><br>Kg | n° |            |
|---------------|---------------------|----------------|----|------------|
| 1,5           | 004 001 150         | 77             | 1  | Æ          |
| 2             | 004 001 200         | 87             | 1  | <b>L</b> I |