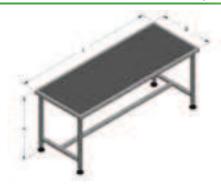

The workbench is specially equipped for assembly work using pneumatic tools. It is constructed with a stout extruded aluminium frame which supports the A.T.S. system. The A.T.S. system consists of a rail on which a trolley runs freely. The trolley has an air outlet and a spring catch.

One of the two upright supports of the bench frame is pressurized acting as both a reservoir and a delivery tube.

To complete the system we supply height adjustable feet and cross bars with shelves to which parts bins can be hooked. The whole frame is supplied, partially assembled, in a stout cardboard box. The supply of the simple bench frame represents a valid alternative to the complete bench.

#### **Technical Characteristics:**

Anodized aluminium frame

• Table dimensions: 75x150 or 200 cm

• Height from ground: 85-95 cm

• Height of trolley from ground: 220 cm

• Compressed air outlet: 1/4"

• Compressed air inlet: 3/8"

#### **WBA - WORKBENCH FOR ASSEMBLY**

Complete assembly bench with A.T.S. brackets and adjustable feet. Accessories and packaging excluded.

| <b>L</b><br>m | <b>Part.</b><br>no. | <b>P</b><br>Kg | n° |            |
|---------------|---------------------|----------------|----|------------|
| 1,5           | 004 001 150         | 77             | 1  | Æ          |
| 2             | 004 001 200         | 87             | 1  | <b>L</b> I |

# SERVICE BENCH COMPLETE (IN CARDBOARD BOX, TO BE ASSEMBLED)

|  | <b>A</b><br>cm | <b>B</b><br>cm | L<br>cm | Part.<br>no. | <b>P</b><br>Kg | n° |   |
|--|----------------|----------------|---------|--------------|----------------|----|---|
|  |                |                |         |              |                |    |   |
|  | 90             | 75             | 150     | 004 021 150  | 30             | 1  | L |
|  | 90             | 75             | 200     | 004 021 200  | 31             | 1  | L |