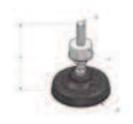

# **FOOT, COMPLETE**

| <b>D</b><br>mm | <b>A</b><br>mm | <b>G</b><br>mm | <b>d</b><br>mm | Part.<br>no. | <b>P</b> g | n° |  |
|----------------|----------------|----------------|----------------|--------------|------------|----|--|
| 80             | 93             | M12            | 32             | 004 001 070  | 320        | 10 |  |