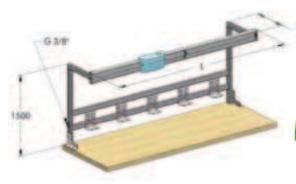

The workbench is specially equipped for assembly work using pneumatic tools. It is constructed with a stout extruded aluminium frame which supports the A.T.S. system. The A.T.S. system consists of a rail on which a trolley runs freely. The trolley has an air outlet and a spring catch.

One of the two upright supports of the bench frame is pressurized acting as both a reservoir and a delivery tube.

To complete the system we supply height adjustable feet and cross bars with shelves to which parts bins can be hooked. The whole frame is supplied, partially assembled, in a stout cardboard box. The supply of the simple bench frame represents a valid alternative to the complete bench.

#### **Technical Characteristics:**

Anodized aluminium frame

• Table dimensions: 75x150 or 200 cm

• Height from ground: 85-95 cm

• Height of trolley from ground: 220 cm

• Compressed air outlet: 1/4"

• Compressed air inlet: 3/8"

#### **WBA - WORKBENCH FOR ASSEMBLY**

Complete assembly bench with A.T.S. brackets and adjustable feet. Accessories and packaging excluded.

| <b>L</b><br>m | <b>Part.</b><br>no. | <b>P</b><br>Kg | n° |            |
|---------------|---------------------|----------------|----|------------|
| 1,5           | 004 001 150         | 77             | 1  | Æ          |
| 2             | 004 001 200         | 87             | 1  | <b>L</b> I |