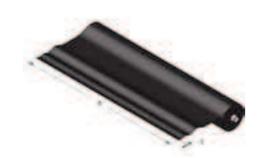

# **BLUE PVC STRIP**

|   | <b>A</b><br>mm | L   | Part.       | <b>P</b> | n°  |  |
|---|----------------|-----|-------------|----------|-----|--|
| i | 6.2            | 111 | 974 006 100 | 2/1      | 100 |  |

### **PVC PLASTIC COVER FOR BENCHES**

| <b>S</b><br>mm | <b>B</b><br>cm | <b>Part.</b><br>no. | P<br>kg/m² | n° |  |
|----------------|----------------|---------------------|------------|----|--|
| 2              | 200            | 151 002 200         | 2          | 2  |  |