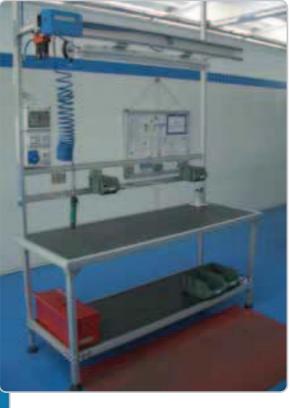

The workbench is specially equipped for assembly work using pneumatic tools. It is constructed with a stout extruded aluminium frame which supports the A.T.S. system. The A.T.S. system consists of a rail on which a trolley runs freely. The trolley has an air outlet and a spring catch.

One of the two upright supports of the bench frame is pressurized acting as both a reservoir and a delivery tube.

To complete the system we supply height adjustable feet and cross bars with shelves to which parts bins can be hooked. The whole frame is supplied, partially assembled, in a stout cardboard box. The supply of the simple bench frame represents a valid alternative to the complete bench.

### WITH ELECTRIC FEED

As above, adding cable on trolley

|     |             |    | 10 mm |            |
|-----|-------------|----|-------|------------|
| L   | Part.       | Р  |       |            |
| m   | no.         | Kg | n°    |            |
|     |             |    |       |            |
| 1,5 | 004 003 150 | 78 | 1     | <b>L</b>   |
| 2   | 004 003 200 | 88 | 1     | <b>£</b> 1 |