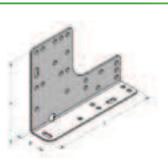

# **RIGHT "L" PLATE**

| <b>A</b><br>mm | <b>B</b><br>mm | <b>L</b><br>mm | Part.<br>no. | <b>P</b> g | n° |  |
|----------------|----------------|----------------|--------------|------------|----|--|
| 130            | 36             | 174            | 732 174 130  | 400        | 20 |  |