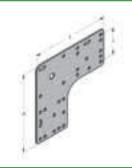

# **LEFT "L" PLATE**

|     |    |     |             |     | (a) |  |
|-----|----|-----|-------------|-----|-----|--|
| Α   | В  | L   | Part.       | Р   |     |  |
| mm  | mm | mm  | no.         | g   | n°  |  |
|     |    |     |             |     |     |  |
| 130 | 36 | 174 | 732 174 131 | 400 | 20  |  |