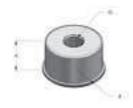

# **PLUG FOR FOOT**

| <b>d</b><br>mm | <b>A</b><br>mm | <b>G</b><br>mm | Part.       | <b>P</b> σ | n° |  |
|----------------|----------------|----------------|-------------|------------|----|--|
| 111111         | 111111         | 111111         | IIO.        | 8          | "  |  |
| 32             | 30             | M12            | 512 032 030 | 115        | 20 |  |