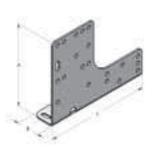

# **RIGHT "L" PLATE**

| <b>A</b><br>mm | <b>B</b><br>mm | <b>L</b><br>mm | Part.<br>no. | <b>P</b> g | n° |  |
|----------------|----------------|----------------|--------------|------------|----|--|
| 130            | 36             | 174            | 732 174 130  | 400        | 20 |  |

# **LEFT "L" PLATE**

|     |    |     |             |     | (a) |  |
|-----|----|-----|-------------|-----|-----|--|
| Α   | В  | L   | Part.       | Р   |     |  |
| mm  | mm | mm  | no.         | g   | n°  |  |
|     |    |     |             |     |     |  |
| 130 | 36 | 174 | 732 174 131 | 400 | 20  |  |