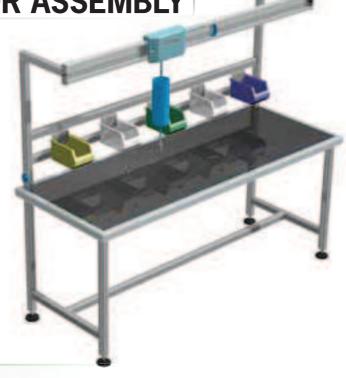

The workbench is specially equipped for assembly work using pneumatic tools. It is constructed with a stout extruded aluminium frame which supports the A.T.S. system. The A.T.S. system consists of a rail on which a trolley runs freely. The trolley has an air outlet and a spring catch.

One of the two upright supports of the bench frame is pressurized acting as both a reservoir and a delivery tube.

To complete the system we supply height adjustable feet and cross bars with shelves to which parts bins can be hooked. The whole frame is supplied, partially assembled, in a stout cardboard box. The supply of the simple bench frame represents a valid alternative to the complete bench.

#### **Technical Characteristics:**

Anodized aluminium frame

• Table dimensions: 75x150 or 200 cm

• Height from ground: 85-95 cm

• Height of trolley from ground: 220 cm

• Compressed air outlet: 1/4"

• Compressed air inlet: 3/8"

#### **WBA - WORKBENCH FOR ASSEMBLY**

Complete assembly bench with A.T.S. brackets and adjustable feet. Accessories and packaging excluded.

| <b>L</b><br>m | <b>Part.</b><br>no. | <b>P</b><br>Kg | n° |            |
|---------------|---------------------|----------------|----|------------|
| 1,5           | 004 001 150         | 77             | 1  | Æ          |
| 2             | 004 001 200         | 87             | 1  | <b>L</b> I |