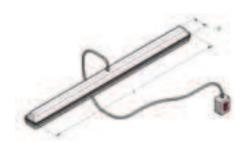

HBS

| <b>B</b><br>mm | <b>L</b><br>m | Part.<br>no. | <b>P</b><br>Kg | n° |   |
|----------------|---------------|--------------|----------------|----|---|
| 120            | 1,30          | 004 001 072  | 3,4            | 1  | L |